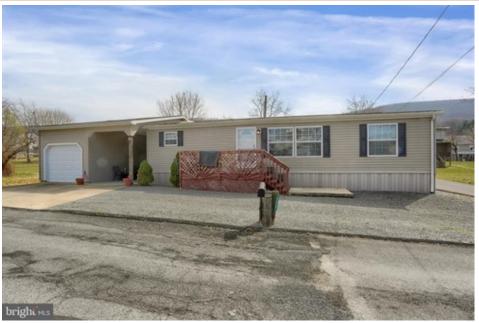

## 434 W Maple Ave, Elizabethville, PA 17023

- Beds: 3 | Baths: 2 Full »
- MLS #: PADA2042750 »
- Mobile/Manufactured | 1,320 ft<sup>2</sup> | Lot: 4,356 ft<sup>2</sup> »
- » More Info: 434WMapleAve.IsForSale.com

(717) 362-4663

Move in ready home, convenient living awaits! This 3 bedroom, 2 bath home featuring central air, skylights, front porch, with attached garage and breezway. Open and inviting this home features a large kitchen, open living area and storage areas. Conveniently situated in Elizabethville, this home is clean, easy living with low maintenance! Come and see for yourself today!

# \$159,900